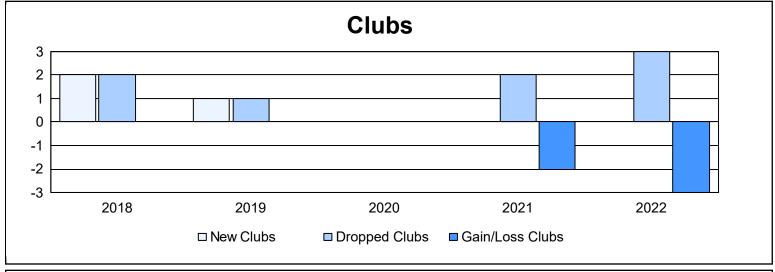

District 2 S5 As of June 2022 Cumulative

| Year      | New<br>Clubs | Dropped<br>Clubs | Gain/<br>Loss<br>Clubs | New<br>Members | Charter<br>Members | Reinstate<br>Members | Transfer<br>Members | Total<br>Member<br>Added | Total<br>Members<br>Dropped | Gain/<br>Loss<br>Members |
|-----------|--------------|------------------|------------------------|----------------|--------------------|----------------------|---------------------|--------------------------|-----------------------------|--------------------------|
| 2017-2018 | 2            | 2                | 0                      | 280            | 48                 | 4                    | 12                  | 344                      | 429                         | -85                      |
| 2018-2019 | 1            | 1                | 0                      | 285            | 25                 | 16                   | 48                  | 374                      | 321                         | 53                       |
| 2019-2020 | 0            | 0                | 0                      | 225            | 2                  | 13                   | 16                  | 256                      | 351                         | -95                      |
| 2020-2021 | 0            | 2                | -2                     | 212            | 2                  | 11                   | 9                   | 234                      | 289                         | -55                      |
| 2021-2022 | 0            | 3                | -3                     | 297            | 8                  | 15                   | 18                  | 338                      | 339                         | -1                       |
| Average   | 1            | 2                | -1                     | 260            | 17                 | 12                   | 21                  | 309                      | 346                         | -37                      |