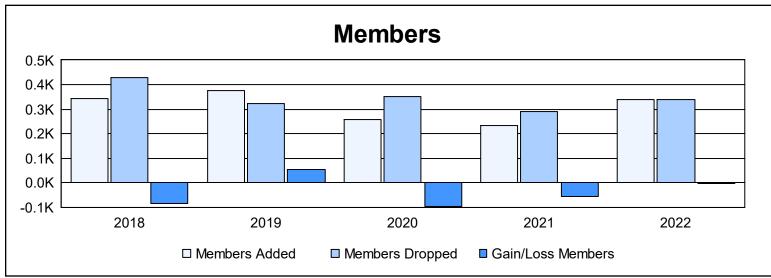

District 2 S5 As of June 2022 Cumulative

| Year      | New<br>Clubs | Dropped<br>Clubs | Gain/<br>Loss<br>Clubs | New<br>Members | Charter<br>Members | Reinstate<br>Members | Transfer<br>Members | Total<br>Member<br>Added | Total<br>Members<br>Dropped | Gain/<br>Loss<br>Members |
|-----------|--------------|------------------|------------------------|----------------|--------------------|----------------------|---------------------|--------------------------|-----------------------------|--------------------------|
| 2017-2018 | 2            | 2                | 0                      | 280            | 48                 | 4                    | 12                  | 344                      | 429                         | -85                      |
| 2018-2019 | 1            | 1                | 0                      | 285            | 25                 | 16                   | 48                  | 374                      | 321                         | 53                       |
| 2019-2020 | 0            | 0                | 0                      | 225            | 2                  | 13                   | 16                  | 256                      | 351                         | -95                      |
| 2020-2021 | 0            | 2                | -2                     | 212            | 2                  | 11                   | 9                   | 234                      | 289                         | -55                      |
| 2021-2022 | 0            | 3                | -3                     | 297            | 8                  | 15                   | 18                  | 338                      | 339                         | -1                       |
| Average   | 1            | 2                | -1                     | 260            | 17                 | 12                   | 21                  | 309                      | 346                         | -37                      |